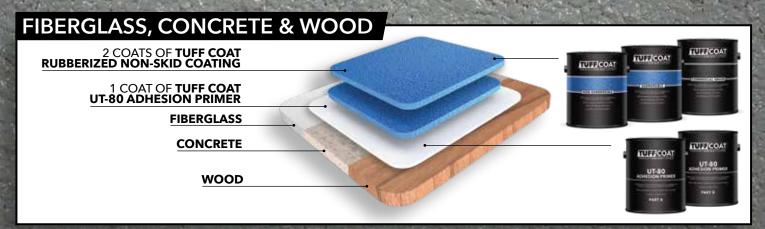

## **UT-80 ADHESION PRIMER**

UT-80 ADHESION PRIMER is a 2 component water-based epoxy primer/sealer that can be used on concrete, wood, fiberglass and painted surfaces to promote adhesion between the substrate and Tuff Coat. UT-80 Adhesion Primer can be applied to damp concrete surfaces following proper application procedures. UT-80 Adhesion Primer is compatible with all Tuff Coat rubberized non-skid coatings.

# **APPLICATION GUIDES**