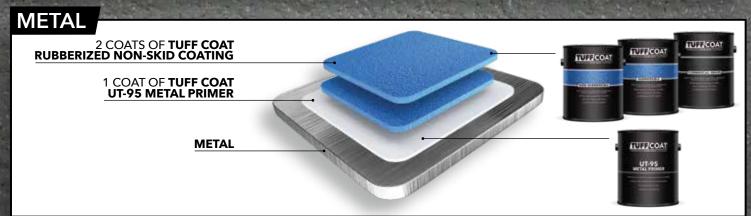

## **UT-95 METAL PRIMER**

UT-95 METAL PRIMER is a fast drying, single-component, water-based, corrosion inhibiting primer that's designed for use on interior and exterior metal applications that is compatible with Tuff Coat rubberized non-skid coatings. The product chemically etches for a tighter bond on clean, bare steel or aluminum surfaces.

# **APPLICATION GUIDES**