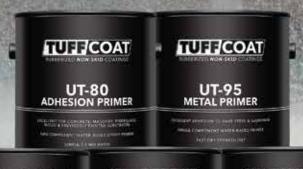

## **UT-80 ADHESION PRIMER**

UT-80 ADHESION PRIMER is a 2 component water-based epoxy primer/sealer that can be used on concrete, wood, fiberglass and painted surfaces to promote adhesion between the substrate and Tuff Coat. UT-80 Adhesion Primer can be applied to damp concrete surfaces following proper application procedures. UT-80 Adhesion Primer is compatible with all Tuff Coat rubberized non-skid coatings.

## **UT-95 METAL PRIMER**

UT-95 METAL PRIMER is a fast drying, single-component, water-based, corrosion inhibiting primer that's designed for use on interior and exterior metal applications that is compatible with Tuff Coat rubberized non-skid coatings. The product chemically etches for a tighter bond on clean, bare steel or aluminum surfaces.